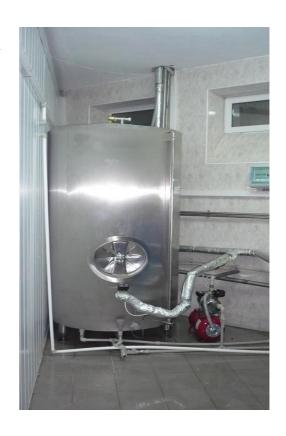

## Hot water tank NHV 20

This tank, equipped with a pumping unit, is designed for storage of preheated water from the first cooling stage and following heating up to 80°C. The container is made of a material according to ČSN 10088-1 1.4404(X2CrNiMo 17-12-2), marking the old AISI 316L, DIN 17 349, AKV extra 2

## **Parameters:**

| Total capacity                 | 2 261 1  |
|--------------------------------|----------|
| Diameter with insulation       | 1 300 mm |
| Weight                         | 134 kg   |
| Input power of heating element | 4 300 W  |
| Input power of pumping unit    | 360W     |
| Overall height                 | 2 340 mm |

## **Accessories:**

| Oval manhole              | 340*420 mm |
|---------------------------|------------|
| Inlet and outlet armature | DN 25      |
| Underpressure armature    | DN 25      |
| Overflow armature         | DN 25      |
| Float valve               | DN 25      |
| Expansion vessel          | 281        |

Pump for water 95°C 360W, 230V, 50 Hz, Hmax 35

Pressure switch of pump

Armature for discharge into sewage DN 25

Electric switchboard:

Main switch 380V 25A Circuit breaker of heater 380V 16A Heating contactor 380V 16A